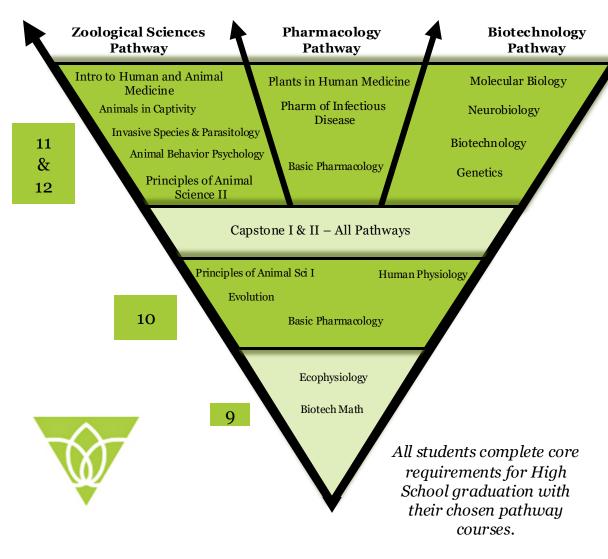

# Biotechnology Research & Zoological Sciences Magnet High School

At Fairchild Wheeler Campus



# ENGLISH LANGUAGE ARTS COURSES

English 9, English 10, English 11, English 12, History & Lit Through the Lens of Film, Intellectual Creative Inquiry, Writer's Workshop, Justice Through Literature, Pre-AP English I & II UCONN ECE English 1007

#### MATHEMATICS COURSES

Pre-Algebra, Algebra 1, Geometry, Algebra 2, Probability & Statistics, Pre-Calculus, Calculus, Pre-AP Algebra 1, Pre-AP Algebra 2, Pre AP-Geometry, AP Calculus AB, AP Calculus BC, AP Statistics

UCONN ECE Statistics UCONN ECE Calculus I & II

#### **SCIENCE COURSES**

Biology, Chemistry, Air Space
Ocean & Earth Science, Physics, AP Biology, AP
Chemistry, AP Environmental, AP Physics,
UCONN ECE General Physics I & II
UCONN ECE General Physics w/ Calc I & II
UCONN ECE Chemistry I & II
UCONN ECE Biology I & II
UCONN ECE Envir